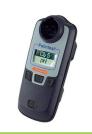

6 cm hight display in 2 different colours.

Ideal for use in dark machine rooms.

Reliable measurements, precise control, easy operation.

Included in the kit:

Copper/ platinum probe for chlorine

Photometer PC 03 It provides digital results for three key parameters of pool disinfection control - Chlorine, pH and Stabilizer

(Cyanuric Acid). Colourimetric analysis gives fast and accurate digital results. Waterproof with a large backlit LCD screen. Easy to use with four buttons.