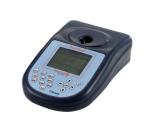

## Photometer PC 09

It allows the analysis of nine tests (chlorine, pH, CYA, TA, CA, TH, OZ, CU, BR, FE) associated with management of a swimming pool or spa.

Direct access by a single button to all parameters and fully waterproof. Downloadable and shareable data via Bluetooth or USB SMART key.