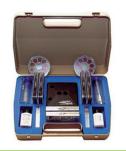

Municipal toolkit

Colourimeter, comparator, discs, 6 functions. Square cylinders, and accessories. Chlorine, pH, TAC, TH Calcium and Stabilizer (Acid Cyanuric) analysis. WORKS WITH THE DPD TABLETS.

www.myhexagone.com