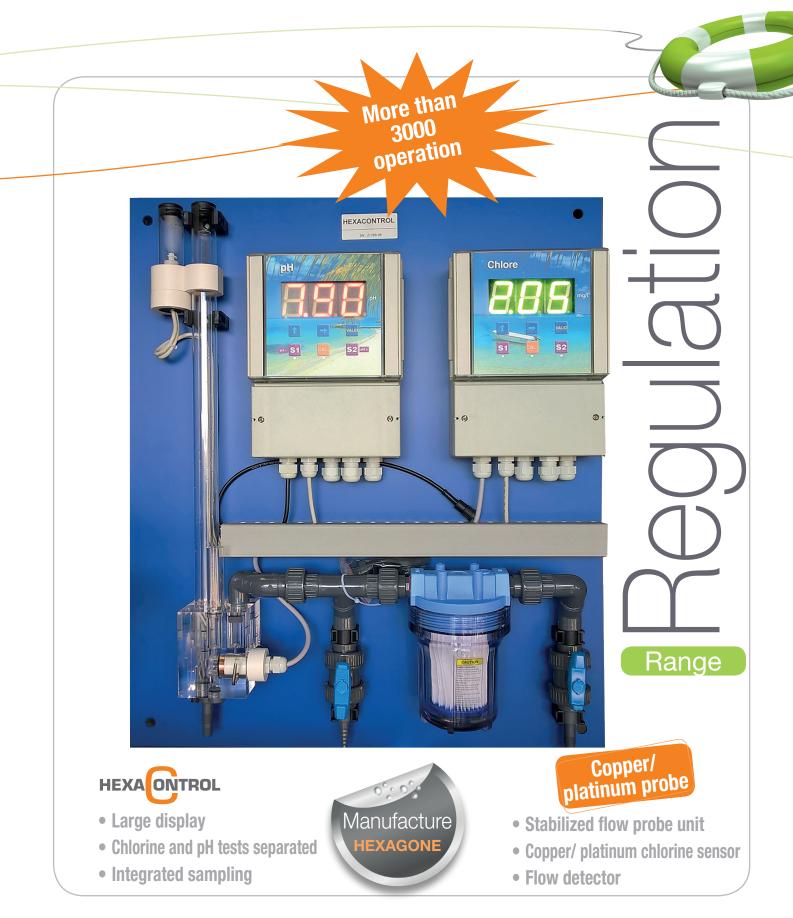

## **AMPEROMETRIC pH/CHLORINE REGULATOR**

Hexa Chlorine / pH control is aimed at demanding users. The regulator takes an amperometric chlorine measurement with two injection thresholds and two another injection thresholds for pH.

6 cm hight display in 2 different colours.

Ideal for use in dark machine rooms.

Reliable measurements, precise control, easy operation.

Included in the kit:

Copper/ platinum probe for chlorine

Photometer PC 03 It provides digital results for three key parameters of pool disinfection control - Chlorine, pH and Stabilizer